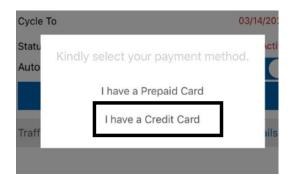

## o <u>Using a Credit Card or a Debit Card.</u>

- Choose your GBs.
- Fill the credit card info, and then continue.

- Add the serial number
  - o <u>Using a Credit Card or a Debit Card.</u>

- Choose Service Card 8\$
- Fill the credit card info, and then continue.

### c. Unlimited Evening

o <u>Using service card 8\$ available at any IDM Authorized Reseller. (Plan Should be more than 70 GB)</u>

- Add the serial number
  - o <u>Using a Credit Card or a Debit Card.</u>

- Choose Service Card 8\$
- Fill the credit card info, and then continue.