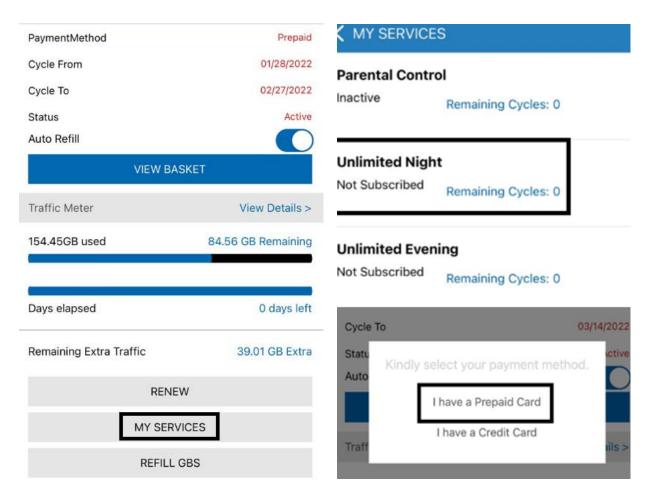

## • Refill Account

o <u>Using prepaid cards available at any IDM Authorized Reseller.</u>

- Add the serial number
  - o <u>Using a Credit Card or a Debit Card.</u>

- Choose your plan.
- Fill the credit card info, and then continue.

## a. Parental Control

o <u>Using service card 4\$ available at any IDM Authorized Reseller.</u> (Will refill 2 months)

- Add the serial number
  - o <u>Using a Credit Card or a Debit Card.</u>

- Choose Service Card 4\$ (Will refill 2 months)
- Fill the credit card info, and then continue.

### b. <u>Unlimited night</u>

o Using service card 4\$ available at any IDM Authorized Reseller.

- Add the serial number
  - Using a Credit Card or a Debit Card.

- Choose Service Card 4\$
- Fill the credit card info, and then continue.

### c. Unlimited Evening

o <u>Using service card 8\$ available at any IDM Authorized Reseller. (Plan Should be more than 70 GB)</u>

- Add the serial number
  - o <u>Using a Credit Card or a Debit Card.</u>