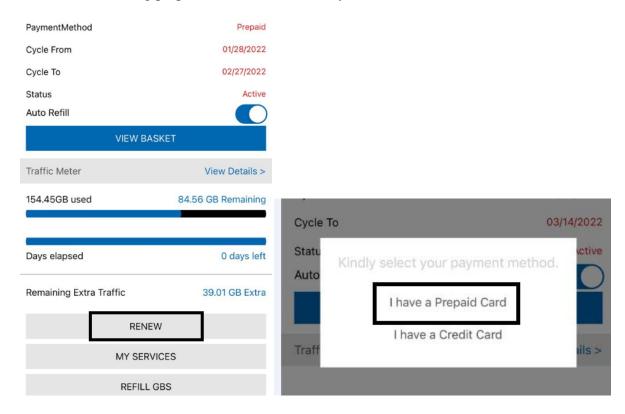

### **Option 2:**

- 2. IDM's Account Management Center (Website: www.idm.net.lb)
  - o <u>Using prepaid cards available at any IDM Authorized Reseller.</u>

| General info     |                      |
|------------------|----------------------|
| IdleDays         | 15                   |
| FreeUsage        | 0.00 MB              |
| ADSL Line        |                      |
| Username         |                      |
| Customer Name    |                      |
| AccountType      |                      |
| Next Refill Plan |                      |
| Expiry Date      | 3/14/2022 5:23:20 PM |
| PaymentMethod    | Prepaid              |
| Cycle From       | 02/12/2022           |
| Cycle To         | 03/14/2022           |
| Status           | Active               |
| Auto Refill      | ON                   |

## • Refill Account

o <u>Using prepaid cards available at any IDM Authorized Reseller.</u>

- Add the serial number
  - o <u>Using a Credit Card or a Debit Card.</u>

- Choose your plan.
- Fill the credit card info, and then continue.