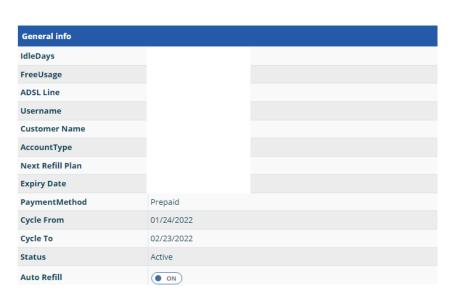

# **Using Service Card available at any IDM Authorized Reseller.**

| Recharge Account Renew subscription Refill Extra GB | General info     |                      |  |
|-----------------------------------------------------|------------------|----------------------|--|
| Modify Account                                      | IdleDays         | 22                   |  |
| Password, Speed, Plan,                              | FreeUsage        | 0.42 MB              |  |
| Payment Method                                      | ADSL Line        |                      |  |
| Manage My Services                                  | Username         |                      |  |
|                                                     | Customer Name    |                      |  |
| Manage my TV bundle                                 | AccountType      |                      |  |
| Wifi Settings                                       | Next Refill Plan |                      |  |
| Open Support Ticket                                 | Expiry Date      | 2/23/2022 3:04:52 PM |  |
|                                                     | PaymentMethod    | Prepaid              |  |
| Cancel Account                                      | Cycle From       | 01/24/2022           |  |
| Account Info                                        | Cycle To         | 02/23/2022           |  |
|                                                     | Status           | Active               |  |