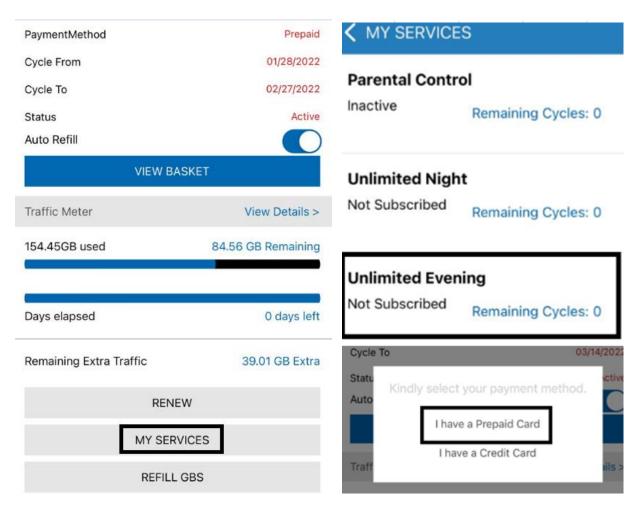

# c. Unlimited Evening

o <u>Using service card 8\$ available at any IDM Authorized Reseller. (Plan Should be</u> more than 70 GB)

### c. Unlimited Evening

o <u>Using service card 8\$ available at any IDM Authorized Reseller. (Plan Should be more than 70 GB)</u>

- Add the serial number
  - o <u>Using a Credit Card or a Debit Card.</u>