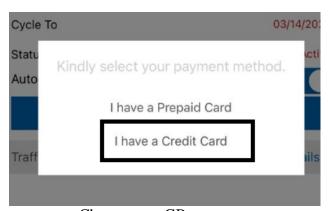

## • Refill Account

o <u>Using prepaid cards available at any IDM Authorized Reseller.</u>

- Add the serial number
  - o <u>Using a Credit Card or a Debit Card.</u>

- Choose your plan.
- Fill the credit card info, and then continue.

# • Add Extra Traffic (GB)

o <u>Using Service Card available at any IDM Authorized Reseller.</u>

- Add the serial number
  - o <u>Using a Credit Card or a Debit Card.</u>

- Choose your GBs.
- Fill the credit card info, and then continue.