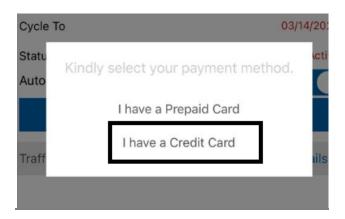

## • Refill Account

o <u>Using prepaid cards available at any IDM Authorized Reseller.</u>

- Add the serial number
  - o <u>Using a Credit Card or a Debit Card.</u>

- Choose your plan.
- Fill the credit card info, and then continue.

# • Add Extra Traffic (GB)

o <u>Using Service Card available at any IDM Authorized Reseller.</u>

- Add the serial number
  - o <u>Using a Credit Card or a Debit Card.</u>

- Choose your GBs.
- Fill the credit card info, and then continue.