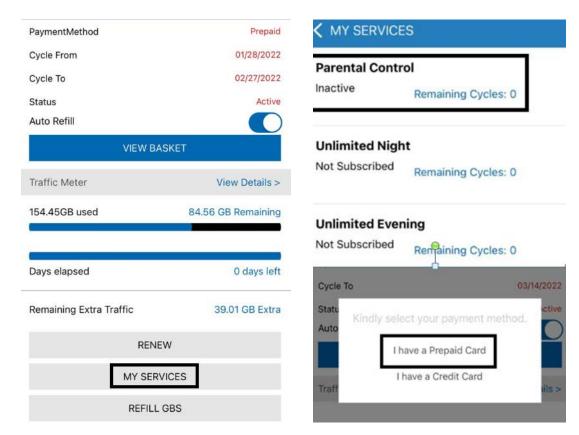

## • Refill Account

o <u>Using prepaid cards available at any IDM Authorized Reseller.</u>

- Add the serial number
  - o <u>Using a Credit Card or a Debit Card.</u>

- Choose your plan.
- Fill the credit card info, and then continue.

## a. Parental Control

o <u>Using service card 4\$ available at any IDM Authorized Reseller.</u> (Will refill 2 months)

- Add the serial number
  - o <u>Using a Credit Card or a Debit Card.</u>

- Choose Service Card 4\$ (Will refill 2 months)
- Fill the credit card info, and then continue.

### b. <u>Unlimited night</u>

o Using service card 4\$ available at any IDM Authorized Reseller.

- Add the serial number
  - Using a Credit Card or a Debit Card.

- Choose Service Card 4\$
- Fill the credit card info, and then continue.

### c. Unlimited Evening

o <u>Using service card 8\$ available at any IDM Authorized Reseller. (Plan Should be more than 70 GB)</u>

- Add the serial number
  - o <u>Using a Credit Card or a Debit Card.</u>