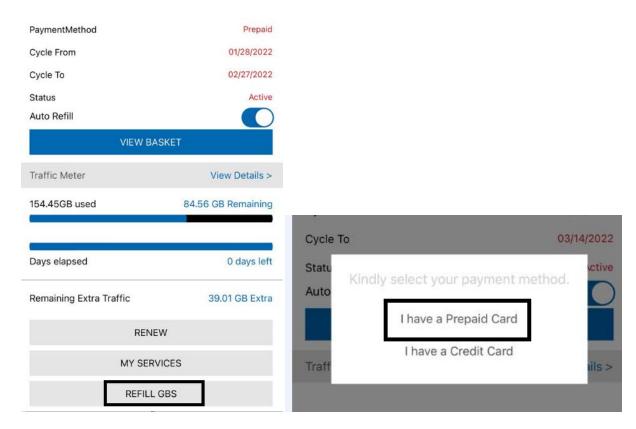

## • Refill Account

o <u>Using prepaid cards available at any IDM Authorized Reseller.</u>

- Add the serial number
  - o <u>Using a Credit Card or a Debit Card.</u>

- Choose your plan.
- Fill the credit card info, and then continue.

# • Add Extra Traffic (GB)

o <u>Using Service Card available at any IDM Authorized Reseller.</u>

- Add the serial number
  - o <u>Using a Credit Card or a Debit Card.</u>

- Choose your GBs.
- Fill the credit card info, and then continue.