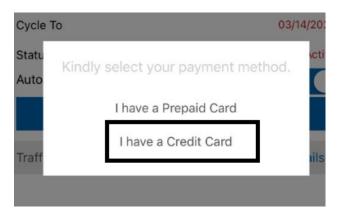

## • Refill Account

o <u>Using prepaid cards available at any IDM Authorized Reseller.</u>

- Add the serial number
  - o <u>Using a Credit Card or a Debit Card.</u>

- Choose your plan.
- Fill the credit card info, and then continue.