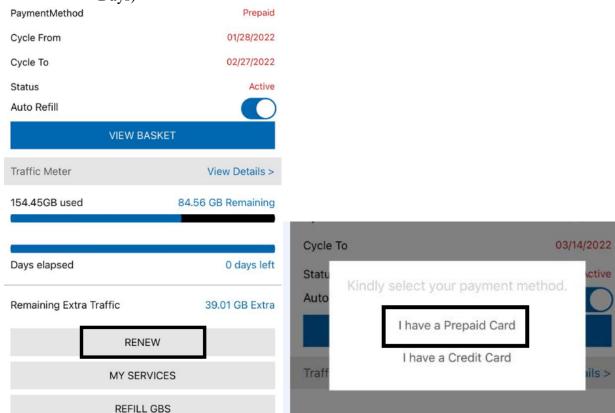

## • Refill Account

o <u>Using prepaid cards available at any IDM Authorized Reseller.</u>

- Add the serial number
  - o <u>Using a Credit Card or a Debit Card.</u>

- Choose your plan.
- Fill the credit card info, and then continue.

# • Add Extra Traffic (GB)

o <u>Using Service Card available at any IDM Authorized Reseller.</u>

- Add the serial number
  - o <u>Using a Credit Card or a Debit Card.</u>

- Choose your GBs.
- Fill the credit card info, and then continue.